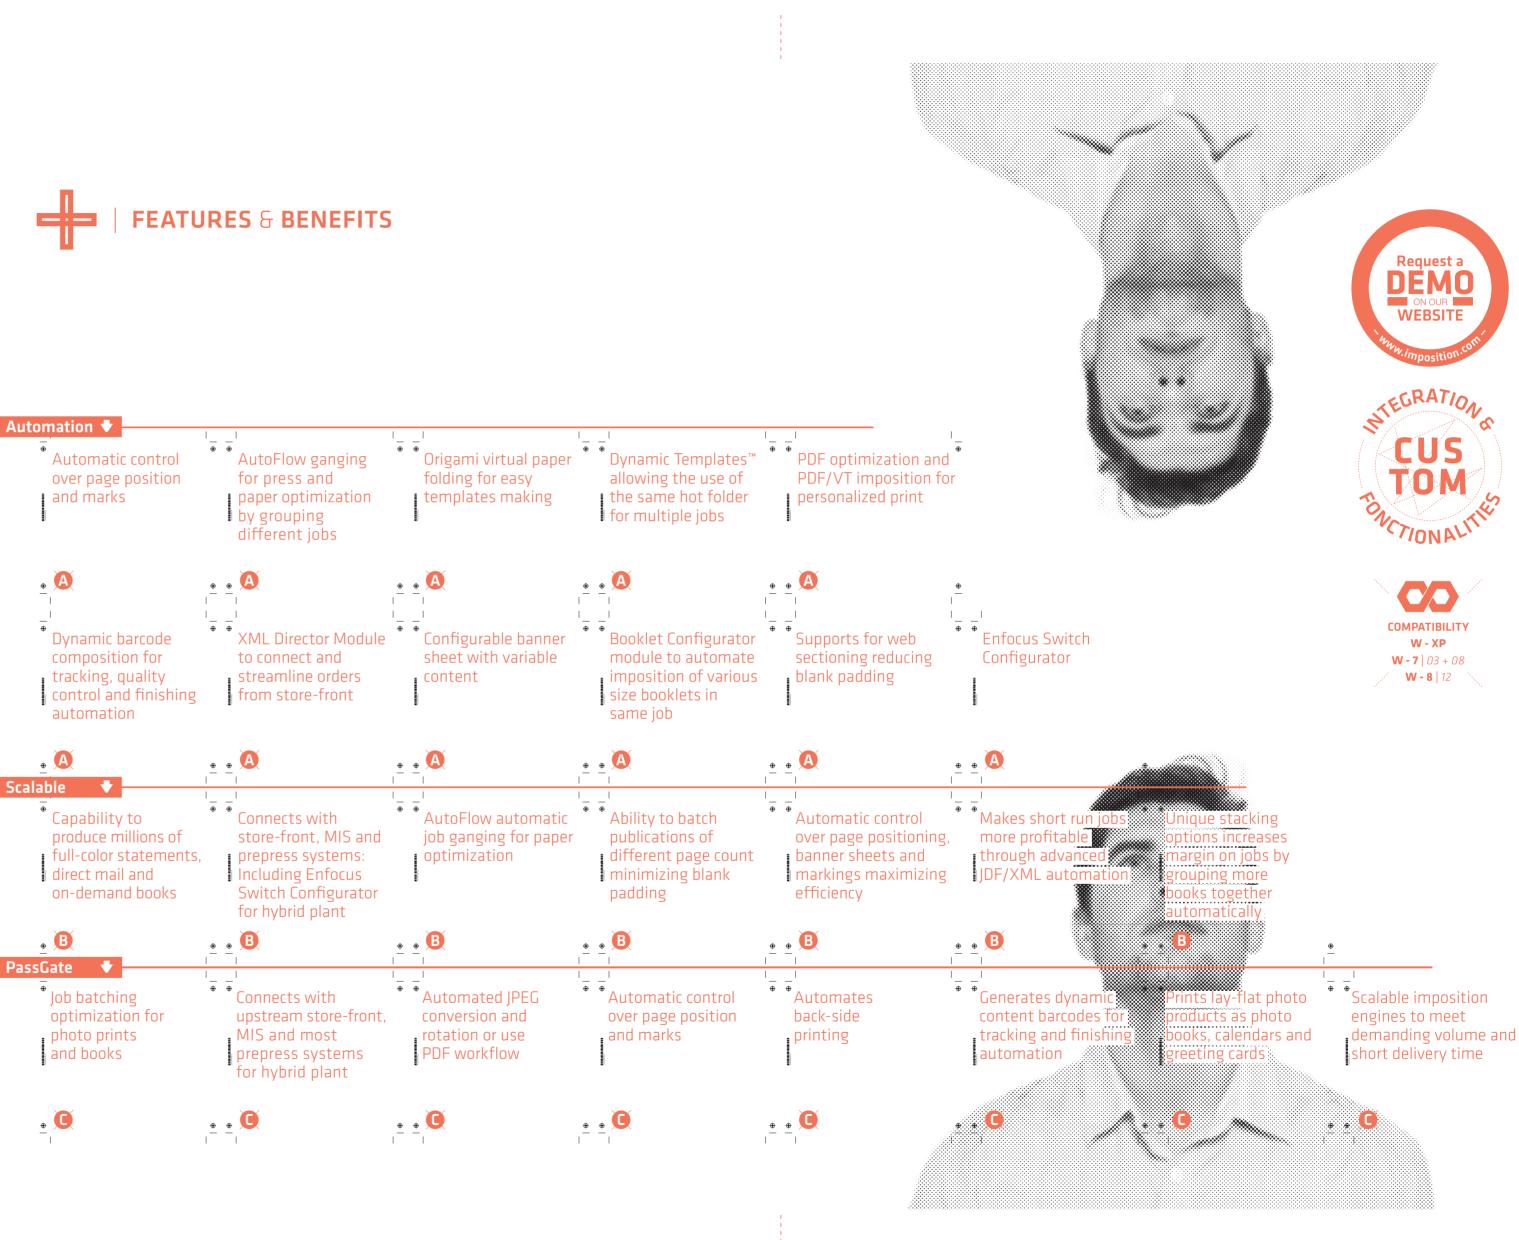

0

Connect to MIS and web2print systems to capture job intent from job order and proceed with an imposition flow directly to the press. the selection of finishing profiles and

2 Group various orders of different sizes and quantity and optimize the imposition layout for the press, automatically.