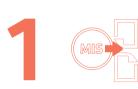

0

Connect to MIS and web2print systems to capture job intent from job order and proceed with an imposition flow directly to the press. the selection of finishing profiles and

2 Group various orders of different sizes and quantity and optimize the imposition layout for the press, automatically.