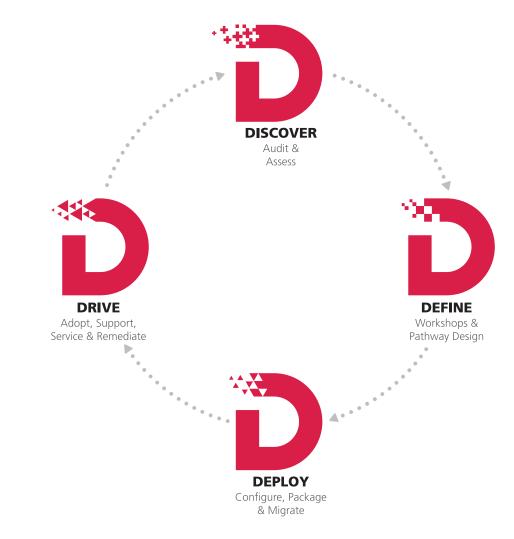

#### **Discovery**

Organic uncontrolled growth of your server estate is common, leading to a disparate estate and the inability to unlock the true value of your data. Utilising our proven discovery tools we can get a clear view from which to build a strategy upon.

#### **Support**

We can provide support alongside Microsoft to ensure optimum performance and that your platform is effectively supporting business goals.

#### **Health check**

Using industry standard methodology we can get to the heart of your performance issues.

#### **Optimisation**

Our experienced Data Platform consultants can get your SQL Server estate operating at maximum throughput.

#### **Planning**

Looking in depth at your data, servers and applications whilst keeping your business requirements and goals at the fore-front of any strategy planning, we can work with you to find the right path for your organisation whether on premise, in the cloud or a hybrid solution.